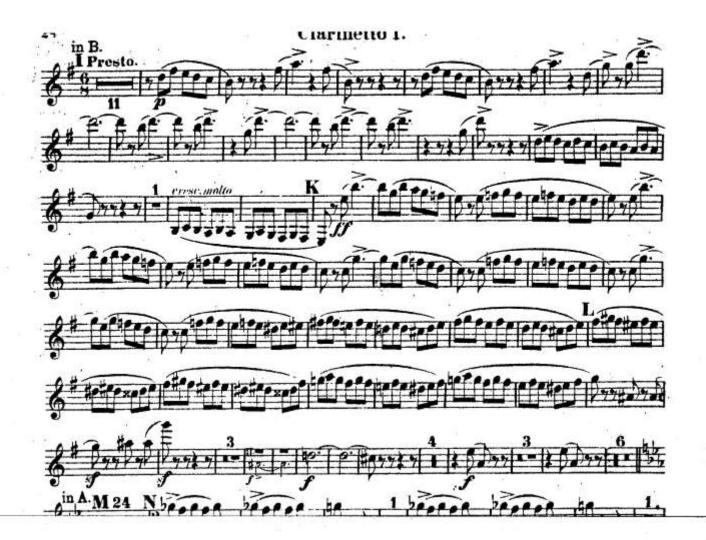

h 1 to the downbeat of reh 2
- Sibelius: Symphony No. 1 in E Minor, 3<sup>rd</sup> mvt Scherzo from the 3<sup>rd</sup> measure after letter F to the 4<sup>th</sup> measure before letter H
- 3. Borodin: Polovtsian Dances No. 17 from the 12<sup>th</sup> measure of letter I to the downbeat of the 25<sup>th</sup> measure before letter M

All excerpts are for Bb clarinet and are attached below.

## BOLERO



### MAURICE RAVEL

#### 4re et 2e CLARINETTES en Sib











Copyright & DURAND Ge D. & F. 11,780 Propriété en co-édition aux USA, Grande-Bretagne, Irlande, Canada, Australie, Nouvelle-Zélande, Malte, Iaraël, Afrique du Sud ; Editions A.R.I.M.A. et DURAND S.A. Editions Musicales

215, RUE DU FAUBOURG ST-HONORE -- 75008 PARIS

#### Sibelius --- Symphony No. 1 in E minor, Op.39





.

8