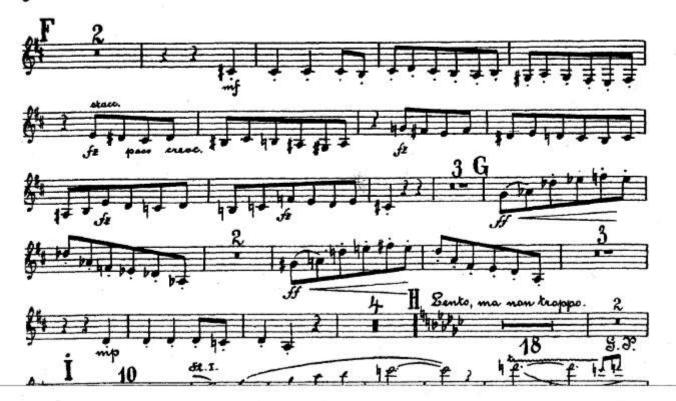

# 2021-22 Ensemble Audition Excerpts Clarinet

- 1. Ravel: Bolero  $3^{rd}$  measure of reh 1 to the downbeat of reh 2
- Sibelius: Symphony No. 1 in E Minor, 3<sup>rd</sup> mvt Scherzo from the 3<sup>rd</sup> measure after letter F to the 4<sup>th</sup> measure before letter H
- 3. Borodin: Polovtsian Dances No. 17 from the 12<sup>th</sup> measure of letter I to the downbeat of the 25<sup>th</sup> measure before letter M

#### Sibelius --- Symphony No. 1 in E minor, Op.39

.

8