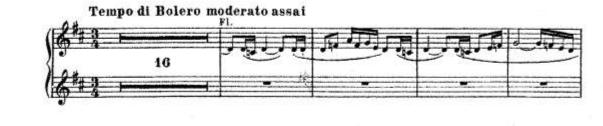

# 2021-22 Ensemble Audition Excerpts Clarinet

- 1. Ravel: Bolero  $3^{rd}$  measure of reh 1 to the downbeat of reh 2
- Sibelius: Symphony No. 1 in E Minor, 3<sup>rd</sup> mvt Scherzo from the 3<sup>rd</sup> measure after letter F to the 4<sup>th</sup> measure before letter H
- 3. Borodin: Polovtsian Dances No. 17 from the 12<sup>th</sup> measure of letter I to the downbeat of the 25<sup>th</sup> measure before letter M

All excerpts are for Bb clarinet and are attached below.

## BOLERO

### MAURICE RAVEL

#### 4re et 2e CLARINETTES en Sib

Copyright & DURAND Ge D. & F. 11,780 Propriété en co-édition aux USA, Grande-Bretagne, Irlande, Canada, Australie, Nouvelle-Zélande, Malte, Iaraël, Afrique du Sud ; Editions A.R.I.M.A. et DURAND S.A. Editions Musicales